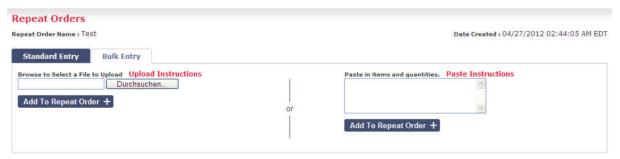

## Direct entering of items:

Two kinds of import are available:

- a) on the left side excel files can be imported into the system.
- b) on the right side line items can directly be pasted from any external files.
- In each case instructions are available via the Upload Instructions button.