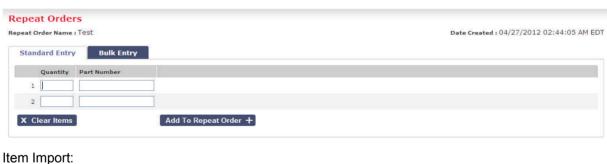

a) Firstly create a list name

b) secondly the list of line items can be created by directly entering the items, importing lists, pasting items or save sent orders in this section.