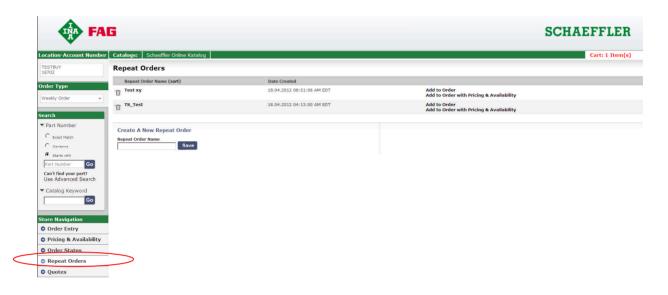

## **Repeat Orders**

Line items of orders may be saved in the Repeat Orders section for repeated ordering. Using the same method as in Order Entry section different line items can be directly added, lists imported and items pasted too. Additionally it is possible to save orders in this section which have already been sent.

a) Firstly create a list name

b) secondly the list of line items can be created by directly entering the items, importing lists, pasting items or save sent orders in this section.