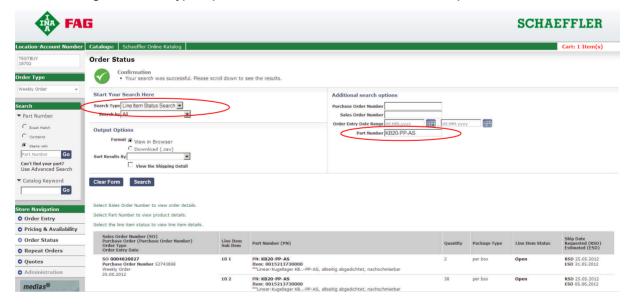

## b) Line Item Status Search

After selecting this search type a part number must be entered as search option.

As result all orders will be displayed where this item has been ordered. The Output Options determine how the order details will be displayed after clicking on the order number.