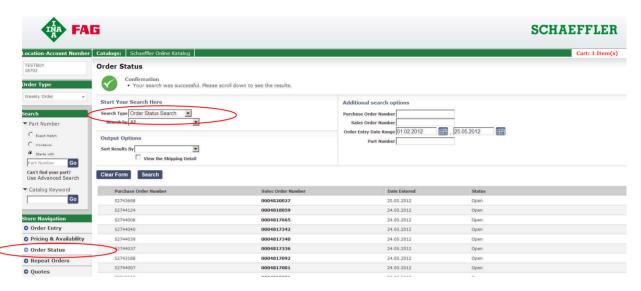

## **Order Status**

There are several different selection criteria available, which are chosen from the Search Type.

## a) Order Status Search

When the search type has been seleted, the additional search options can be used.

The search results are displayed in a list – click on the order number opens the order details (see c)).