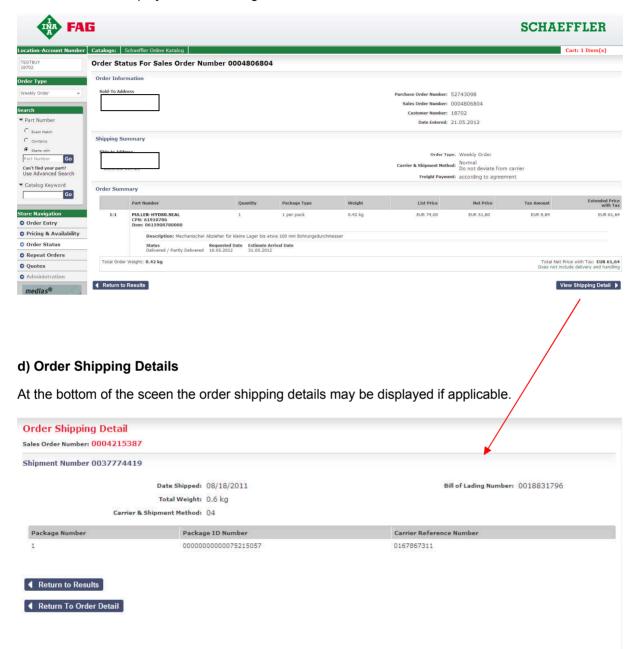

## c) Order Details

Order details are displayed while clicking on the order number.