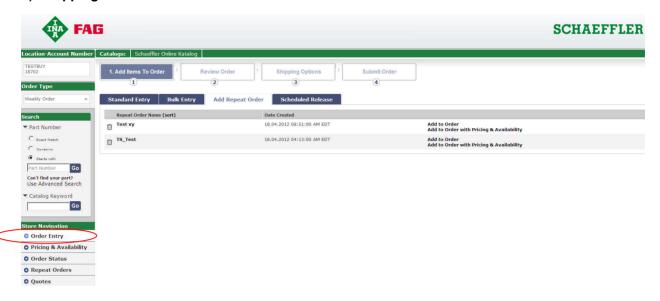

### c) Shopping Lists

When lists for repeat orders are available they can be used here for new orders. Just select a repeat order from the list, open it and select line items with quantity.