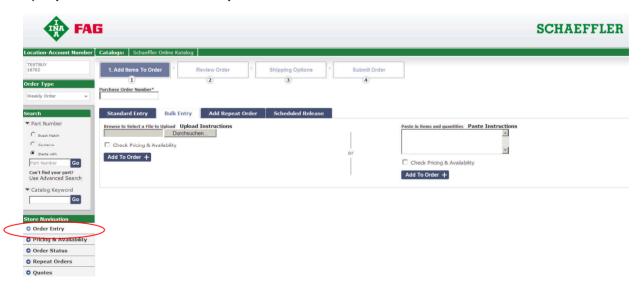

#### b) Import of Excel files or direct paste of line items.

There are two kinds for import of items:

- a) on the left side excel files can be imported into the system.
- b) on the right side line items can directly be pasted from any external files.

In each case instructions are available via the Instructions button.