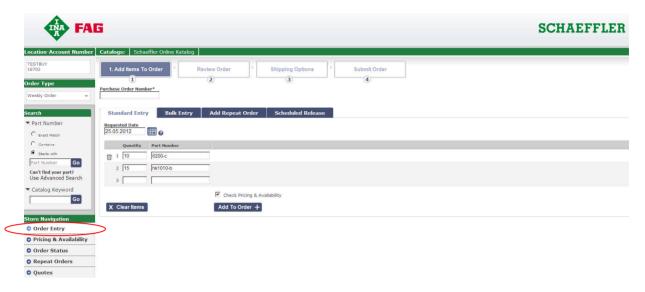

# **Order Entry and Item Import**

## a) direct entry of different line items

Different parts with quantity required (and price reference if applicable) can be entered there line by line. If the box for Pricing & Availability is checked, the request will be done automatically when the items are added to the order..