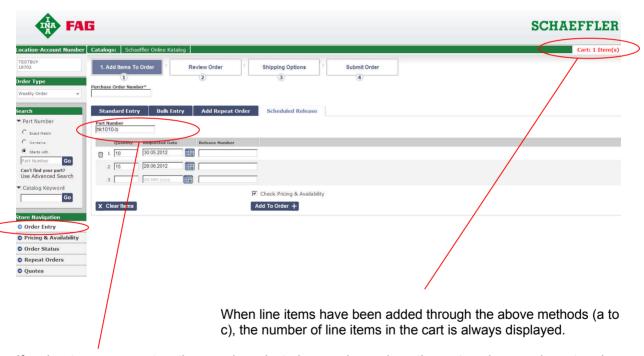

## d) Scheduled Release

Per line item it is possible to split the requested date to different ones with different quantities.

If endcustomers are setup, they can be selected everywhere where the partnumber may be entered.